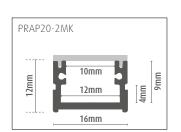

## IP68/IP65

IP65 or IP68 strips the connectors rest outside the profile.

Cutting Universal and Essential profiles to size\*:

fixed cost of piece work

VA03

<sup>\*</sup> Includes mounting accessories.

| art        | Description                                   | L1 | Н  | L    | 8011905 |     |  |
|------------|-----------------------------------------------|----|----|------|---------|-----|--|
| PRAP20-2MK | profile complete with PC screen + accessories | 16 | 12 | 2000 | 951405  | 1/5 |  |
| PRAP68-2MK | profile complete with PC screen + accessories | 21 | 13 | 2000 | 951412  | 1/5 |  |