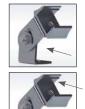

# ADJUSTABLE SUPPORTS FOR PRAP68-2MK PROFILE

| art        |                                                       | 8011905 |   |  |
|------------|-------------------------------------------------------|---------|---|--|
| OR-DEV     | SET OF TWO STEEL ADJUSTABLE SUPPORTS                  | 844004  | 1 |  |
| art        |                                                       | 8011905 |   |  |
| OR-DEVKT68 | SET OF TWO ALUMINIUM BRACKETS FOR PRAP68-2M PROFILES. | 844028  | 1 |  |