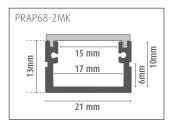

## IP68/IP65

IP65 or IP68 strips the connectors rest outside the profile.

Cutting Universal and Essential profiles to size\*:

fixed cost of piece work

VA03

<sup>\*</sup> Includes mounting accessories.

| art        | Description                                   | L1 | Н  | L    | 8011905 |     |  |
|------------|-----------------------------------------------|----|----|------|---------|-----|--|
| PRAP20-2MK | profile complete with PC screen + accessories | 16 | 12 | 2000 | 951405  | 1/5 |  |
| PRAP68-2MK | profile complete with PC screen + accessories | 21 | 13 | 2000 | 951412  | 1/5 |  |